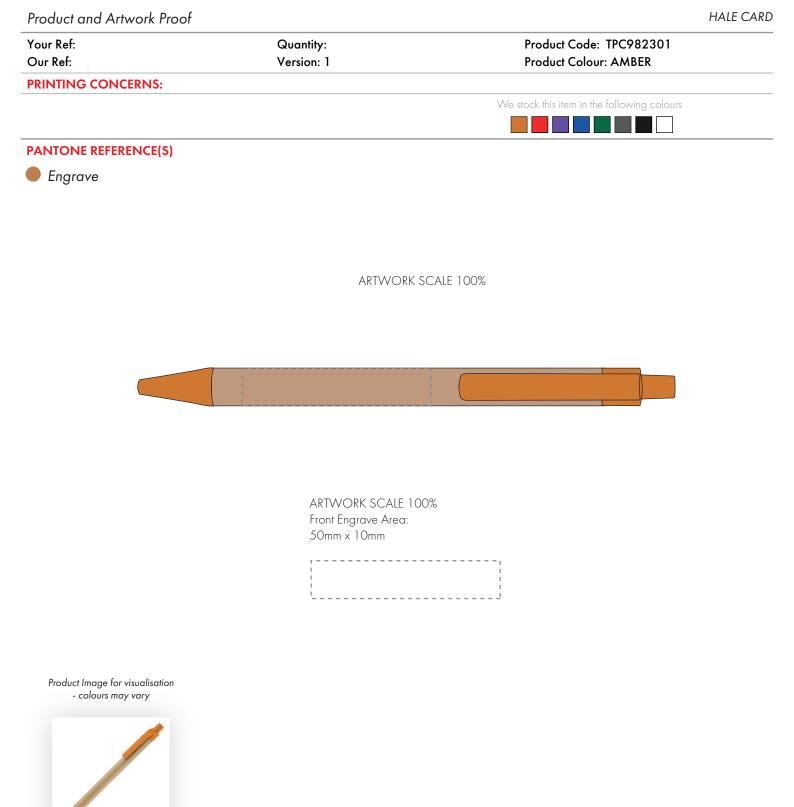

The dashed line is to demonstrate print area and will not appear on your printed item

1. Your order will not go in to print and production time cannot be confirmed, unless artwork has been approved via the online system.